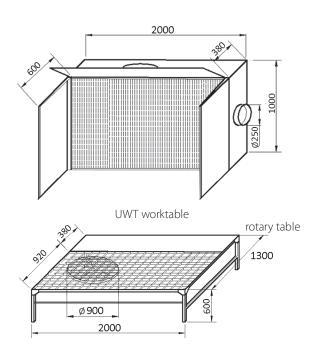

## **ADVANTAGES**

- two-step filtration system
- filtration efficiency 90%
- it is possible to change the installing position of the connection, from one side surface to another
- two swinging side boards and one upper board
- it is possible to install the FPS-1 on the UWT wortable

## PAINTING WALLS AND WORKTABLE

| Туре  | Part No. | Recommended volume flow [m³/h] | Flow resistances<br>[Pa] | Weight<br>[kg] |
|-------|----------|--------------------------------|--------------------------|----------------|
| FPS-1 | 814S02   | 3000                           | 350                      | 97             |
| FPS-2 | 814S04   | 6000                           | 350                      | 183            |
| UWT   | 814S00   | _                              | _                        | 160            |