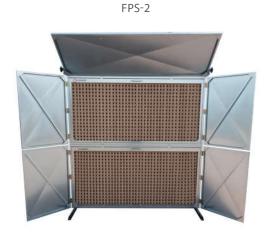

## PAINTING WALLS AND WORKTABLE

| Туре  | Part No. | Recommended volume flow [m³/h] | Flow resistances<br>[Pa] | Weight<br>[kg] |
|-------|----------|--------------------------------|--------------------------|----------------|
| FPS-1 | 814S02   | 3000                           | 350                      | 97             |
| FPS-2 | 814S04   | 6000                           | 350                      | 183            |
| UWT   | 814S00   | _                              | _                        | 160            |