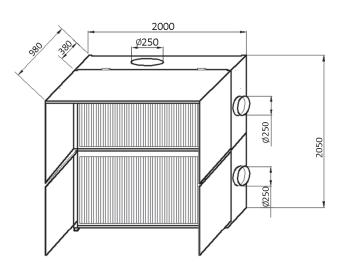

## PAINTING WALLS AND WORKTABLE

| Туре  | Part No. | Recommended volume flow [m³/h] | Flow resistances<br>[Pa] | Weight<br>[kg] |
|-------|----------|--------------------------------|--------------------------|----------------|
| FPS-1 | 814S02   | 3000                           | 350                      | 97             |
| FPS-2 | 814S04   | 6000                           | 350                      | 183            |
| UWT   | 814S00   | _                              | _                        | 160            |