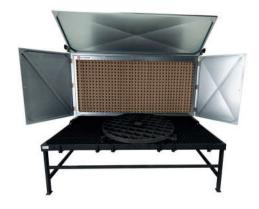

#### MIST EXTRACTION FOR SPRAY PAINTING

FPS-1 WITH A WORTABLE UWT

## **ADVANTAGES**

- two-step filtration system
- filtration efficiency 90%
- it is possible to change the installing position of the connection, from one side surface to another
- two swinging side boards and one upper board
- it is possible to install the FPS-1 on the UWT wortable