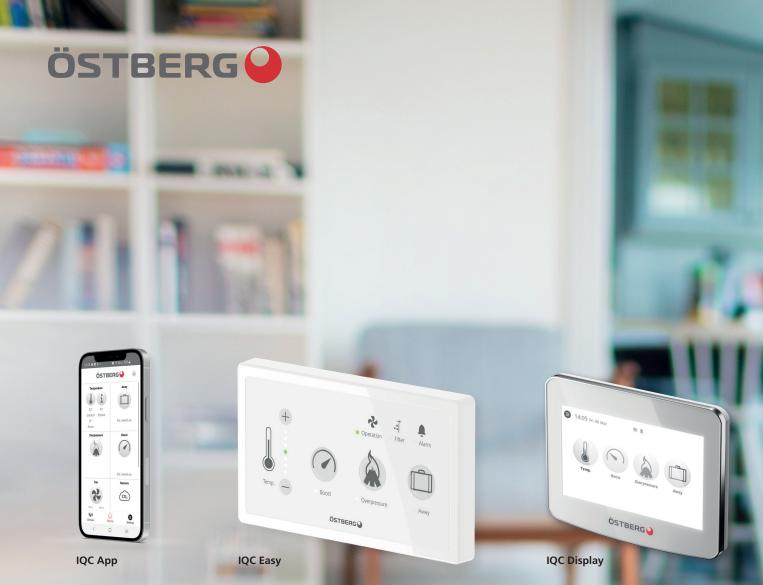

## IQCONTROL

Our intelligent control system for residential ventilation provides a healthy and energy-efficient indoor climate. Connect via internet, radio, Bluetooth or wired to your HERU air handling unit.

|                                 | IQC App via<br>Bluetooth | IQC App via<br>the Cloud | IQC Easy | IQC Display  | IQC Display +<br>Active dock holder |
|---------------------------------|--------------------------|--------------------------|----------|--------------|-------------------------------------|
| 20 m wireless range             | ✓                        | <b>✓</b>                 |          | <b>✓</b>     | <b>✓</b>                            |
| 100 m wireless range            |                          | ✓                        |          | $\checkmark$ | <b>√</b>                            |
| Infinite wireless range         |                          | <b>✓</b>                 |          |              |                                     |
| Push notifications within range | <b>✓</b>                 | <b>✓</b>                 |          | ✓            | <b>✓</b>                            |
| Basic control functionality     | <b>✓</b>                 | <b>✓</b>                 | <b>√</b> | <b>✓</b>     | ✓                                   |
| Advanced control functionality  | <b>√</b>                 | <b>✓</b>                 |          | ✓            | /                                   |
| Wired communication             |                          |                          | <b>√</b> |              | ✓                                   |
| Offline mode (unit)             | <b>√</b>                 |                          | <b>✓</b> | <b>√</b>     | ✓                                   |
| Software update notification    | ✓ (Android)              | ✓ (Android)              |          |              |                                     |
| HERU Kitchen                    |                          |                          | <b>√</b> | ✓            | <b>√</b>                            |
| HERU 100-300 S/T                |                          |                          | <b>√</b> | <b>✓</b>     |                                     |