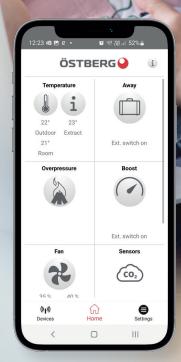

## **IQ**C App

**NEWS!** App control that gives end users and installers access to all functions wherever you are. Included as standard upon delivery and replaces IQC Display as standard controller.

## **TECHNICAL INFORMATION**

- APP Full function app that controls, configures and boots your HERU
- FUNKTIONALITY Same as HERU IQC Display
- CONNECTION Connects via Bluetooth or internet
- SETUP Configuration of HERU
- HERU SOFTWARE Software update in your HERU via notification in your IQC App (Android devices) or via computer (iOS or Android).