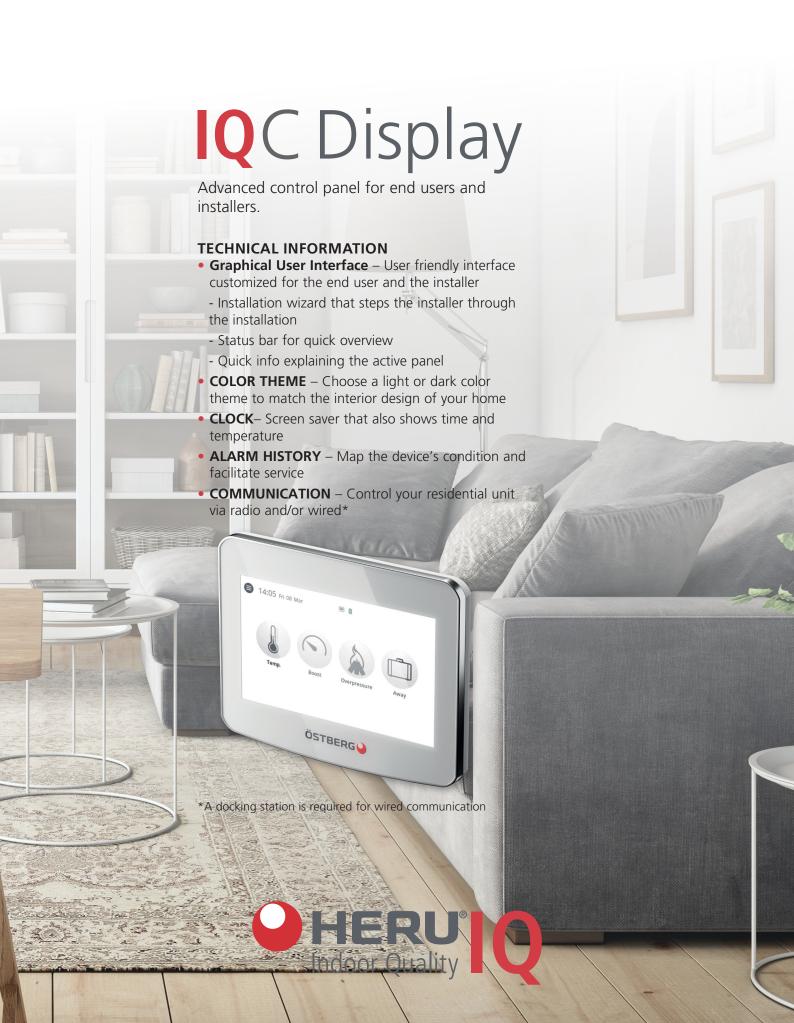

## IQCONTROL

Our intelligent control system for residential ventilation provides a healthy and energy-efficient indoor climate. Connect via internet, radio, Bluetooth or wired to your HERU air handling unit.