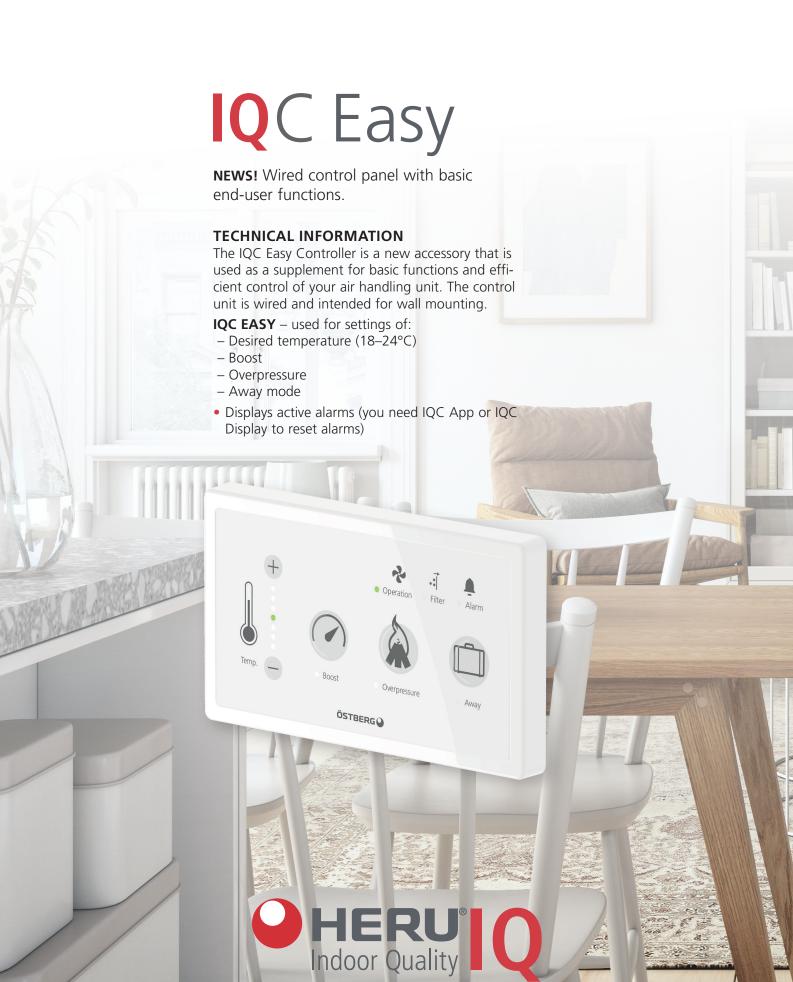

## **IQ**C App

**NEWS!** App control that gives end users and installers access to all functions wherever you are. Included as standard upon delivery and replaces IQC Display as standard controller.

## **TECHNICAL INFORMATION**

- APP Full function app that controls, configures and boots your HERU
- FUNKTIONALITY Same as HERU IQC Display
- CONNECTION Connects via Bluetooth or internet
- SETUP Configuration of HERU
- HERU SOFTWARE Software update in your HERU via notification in your IQC App (Android devices) or via computer (iOS or Android).